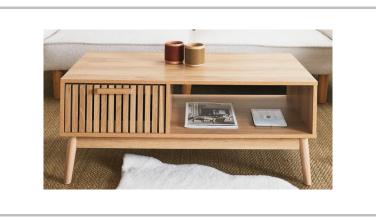

#### **General Features**

| Number of assorted | 1                                     |  |
|--------------------|---------------------------------------|--|
| Pcs/Display        | NA                                    |  |
| NB Pcs/inner       | NA                                    |  |
| PCB                | 1                                     |  |
| Material           | 88% particle board 5% MDF 7%pine wood |  |
| Colors             | AS PHOTO                              |  |
| Brand              | AMBIENT Home & Decor                  |  |

### **Product**

| Measurement - Product (cm) (LxPxH) | 100x50x43cm |
|------------------------------------|-------------|
| L (cm)                             | 100         |
| P (cm)                             | 50          |
| H (cm)                             | 43          |
| Diameter if round product (cm)     | -           |
| Weight (kg) Product                | 18.9        |
| Capacity (in Liters or Kgs)        | -           |